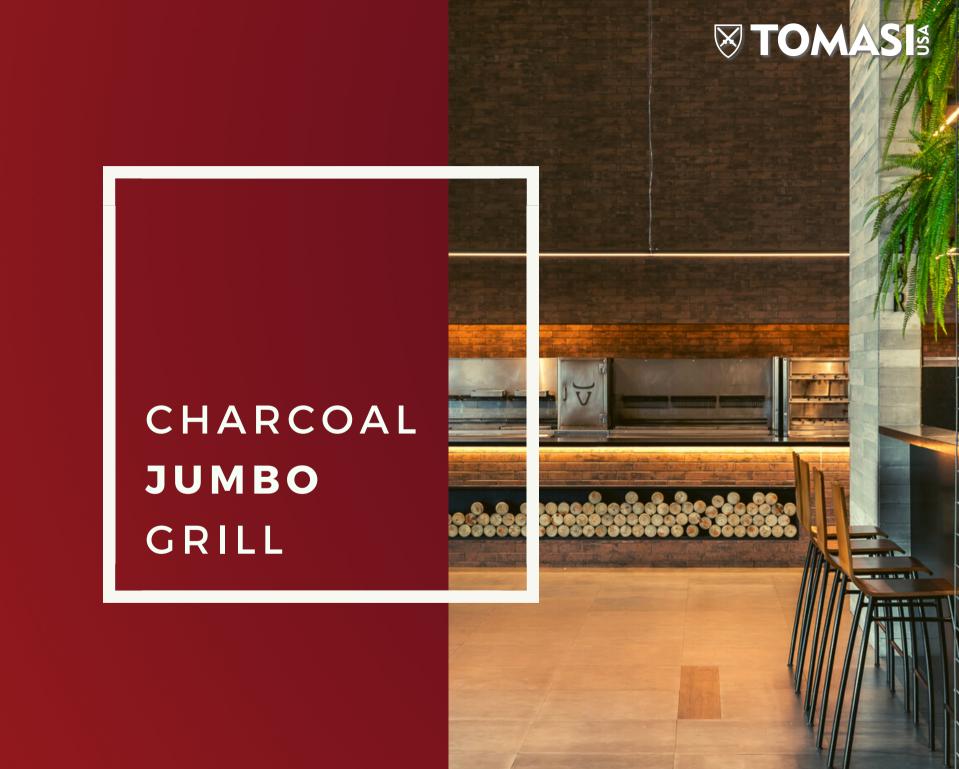

#### TOMASI'S JUMBO GRILL

Tomasi Jumbo Line charcoal grill is a modern, sophisticated and reliable equipment. It brings all the history of South American style barbecue. In the next pages you will be amazed with what this grill can do for you.

### SMOKED FLAVOR

Fire and embers to roast the perfect meat, creating a flavor so delicious and so memorable that will bring your churrasco experience to the next level.