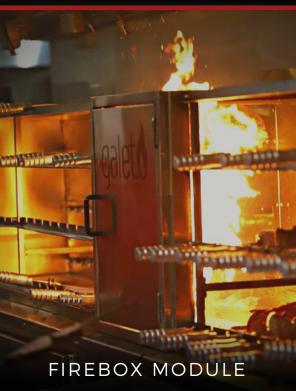

## MASTER YOUR GRILL WITH OUR MODULES

Choose from our traditional Rotisserie with a variety of skewer options; our Firebox where you light the fire to create the embers; or our Parrilla modules featuring automatic or manual lifting systems.