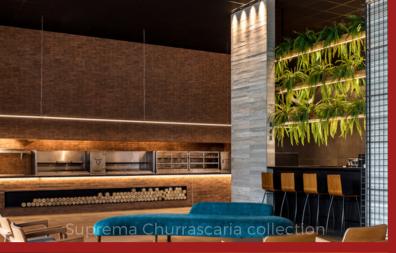

## BUILD IT YOUR WAY!

Tomasi charcoal grills are manufactured in a modular system allowing customers to have their exclusive Jumbo grill.

## MASTER YOUR GRILL WITH OUR MODULES

Choose from our traditional Rotisserie with a variety of skewer options; our Firebox where you light the fire to create the embers; or our Parrilla modules featuring automatic or manual lifting systems.