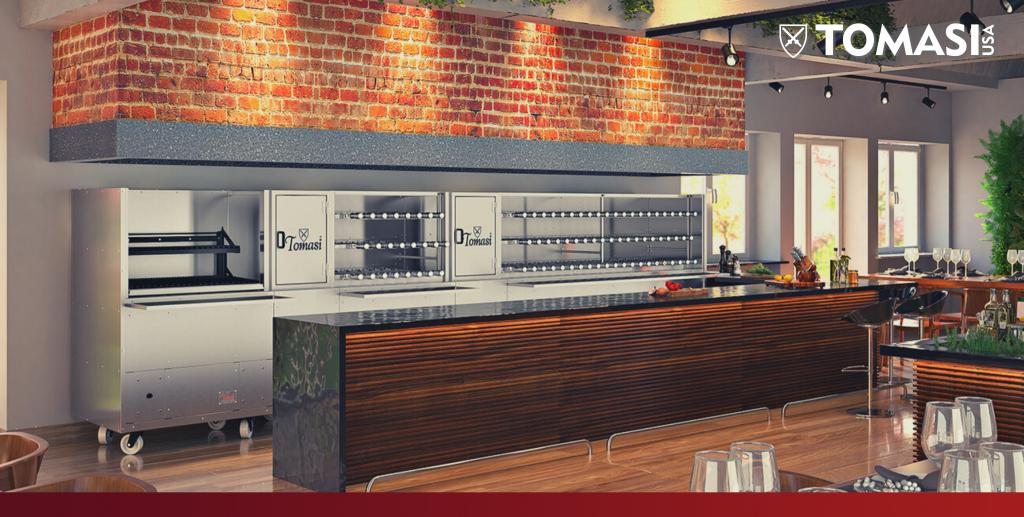

## BUILD IT YOUR WAY!

Tomasi charcoal grills are manufactured in a modular system allowing customers to have their exclusive Jumbo grill.

## MASTER YOUR GRILL WITH OUR MODULES

Choose from our traditional Rotisserie with a variety of skewer options; our Firebox where you light the fire to create the embers; or our Parrilla modules featuring automatic or manual lifting systems.