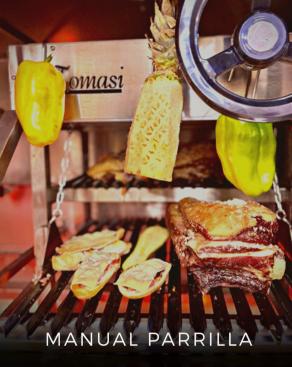

## MASTER YOUR GRILL WITH OUR MODULES

Choose from our traditional Rotisserie with a variety of skewer options; our Firebox where you light the fire to create the embers; or our Parrilla modules featuring automatic or manual lifting systems.