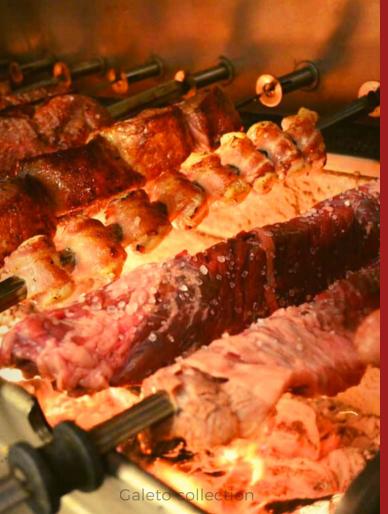

## MASTER YOUR GRILL WITH OUR MODULES

Choose from our traditional Rotisserie with a variety of skewer options; our Firebox where you light the fire to create the embers; or our Parrilla modules featuring automatic or manual lifting systems.

#### POWERFUL PARRILLA

Heavy demountable griddle can hold over 60 lbs