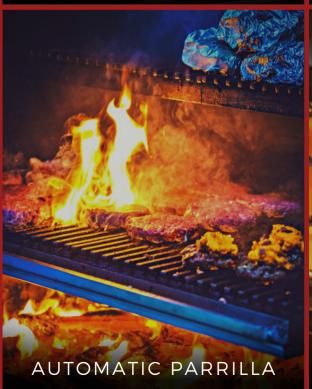

## MASTER YOUR GRILL WITH OUR MODULES

Choose from our traditional Rotisserie with a variety of skewer options; our Firebox where you light the fire to create the embers; or our Parrilla modules featuring automatic or manual lifting systems.

#### POWERFUL PARRILLA

Heavy demountable griddle can hold over 60 lbs