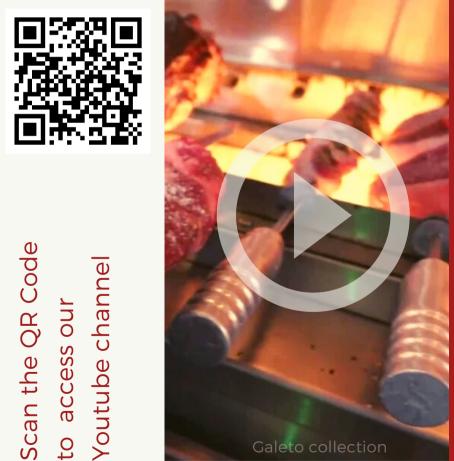

#### Youtube Videos

**Spec-sheet** 

Scan the QR code to access the grill's spec sheet