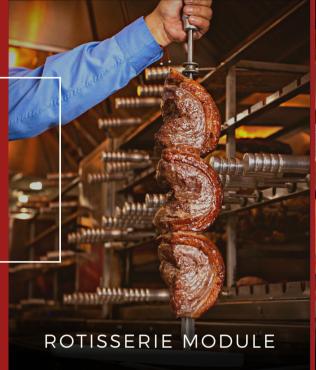

## MASTER YOUR GRILL WITH OUR MODULES

Choose from our traditional Rotisserie with a variety of skewer options; our Firebox where you light the fire to create the embers; or our Parrilla modules featuring automatic or manual lifting systems.