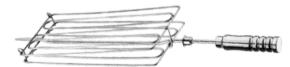

 $\ensuremath{\textbf{EM-04X}}$  - four prongs skewer

**EGRE-X** - chromed rotating grill skewer

EGRE-IN-X - stainless steel rotating grill

**CR-BS-X** -basket rotating skewer

**EGRE-FA-X** - flat chicken rotating grill