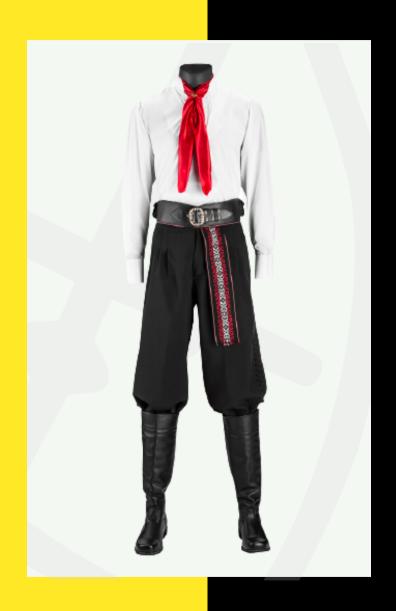

# GAUCHO UNIFORMS

Scarf's Ring

**Red Scarf** 

Red, Black & White Sash

Gaucho Belt (Guaica)

Gaucho Pants (Bombacha)

White Gaucho Shirt

Gaucho Boots

Real Leather and Non-Slip Comfort Sole