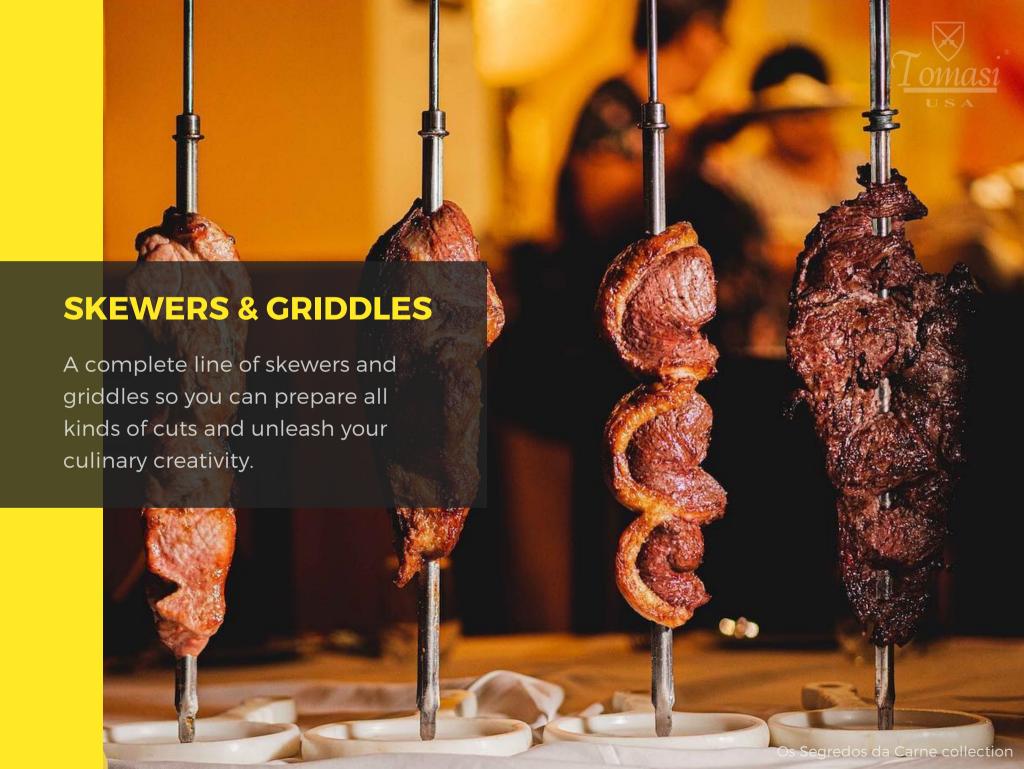

# BBQ SUPPLIES

Manufacturing churrasco grills since 1970

Skewers & Griddles Accessories
Wood Tableware
Silverware
Gaucho Uniforms

## **SKEWERS**

EM-X - small skewer

ECH-X - medium skewer

**ECUP-X** - large skewer

TCF - tumbler skewer

ETIN-X - standard triple skewer

**EFA-03X** - medium triple skewer

**EC-03X** - triple skewer for ribs

 $\ensuremath{\textbf{EM-04X}}$  - four prongs skewer

**EGRE-X** - chromed rotating grill skewer

EGRE-IN-X - stainless steel rotating grill

**CR-BS-X** -basket rotating skewer

**EGRE-FA-X** - flat chicken rotating grill