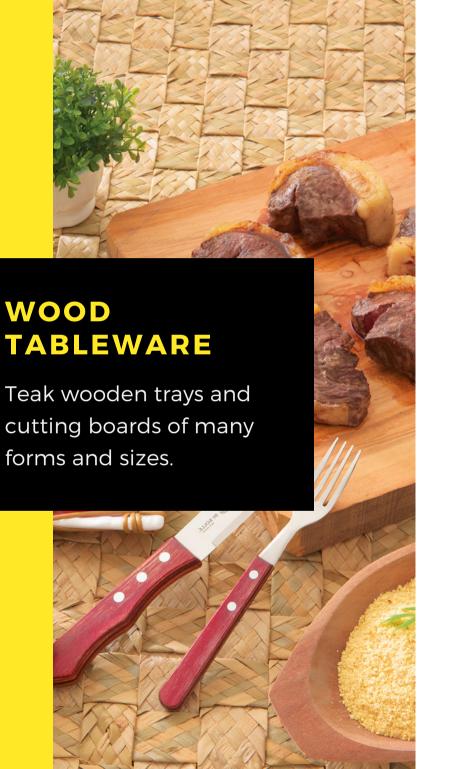

### **WOOD TABLEWARE**

865-STD - Teak wooden rectangular tray

866-STD - Teak wooden rectangular tray

879-STD - Teak wooden round tray

927-STD - Teak wooden rectangular multiuse board

929-STD - Teak wooden round multiuse board

933-STD - Teak wooden multiuse board

934-STD - Teak wooden rectangular BBQ board

936-STD - Teak wooden rectangular BBQ board