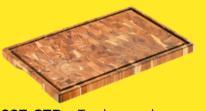

### **WOOD TABLEWARE**

865-STD - Teak wooden rectangular tray

866-STD - Teak wooden rectangular tray

879-STD - Teak wooden round tray

927-STD - Teak wooden rectangular multiuse board

929-STD - Teak wooden round multiuse board

933-STD - Teak wooden multiuse board

934-STD - Teak wooden rectangular BBQ board

936-STD - Teak wooden rectangular BBQ board