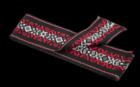

# GAUCHO UNIFORMS

Scarf's Ring

**Red Scarf** 

Red, Black & White Sash

Gaucho Belt (Guaica)

Gaucho Pants (Bombacha)

White Gaucho Shirt

Gaucho Boots