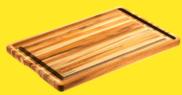

### **WOOD TABLEWARE**

865-STD - Teak wooden rectangular tray

866-STD - Teak wooden rectangular tray

879-STD - Teak wooden round tray

927-STD - Teak wooden rectangular multiuse board

929-STD - Teak wooden round multiuse board

933-STD - Teak wooden multiuse board

934-STD - Teak wooden rectangular BBQ board

936-STD - Teak wooden rectangular BBQ board