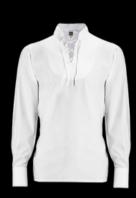

# GAUCHO UNIFORMS

Scarf's Ring

**Red Scarf** 

Red, Black & White Sash

Gaucho Belt (Guaica)

Gaucho Pants (Bombacha)

White Gaucho Shirt

Gaucho Boots