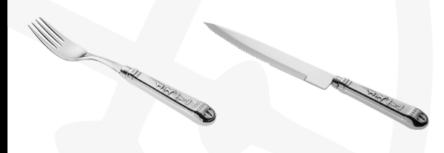

## **SILVERWARE**

**33.0201** - table fork

**33.0106** - table knife

**33.0303** - tea spoon

**08.0215** - table fork

08.0128 - steak knife

**08.0301** - table spoon

**08.0310** - tea spoon

99.701- stainless steel engraved table fork

99.702 - stainless steel engraved steak knife