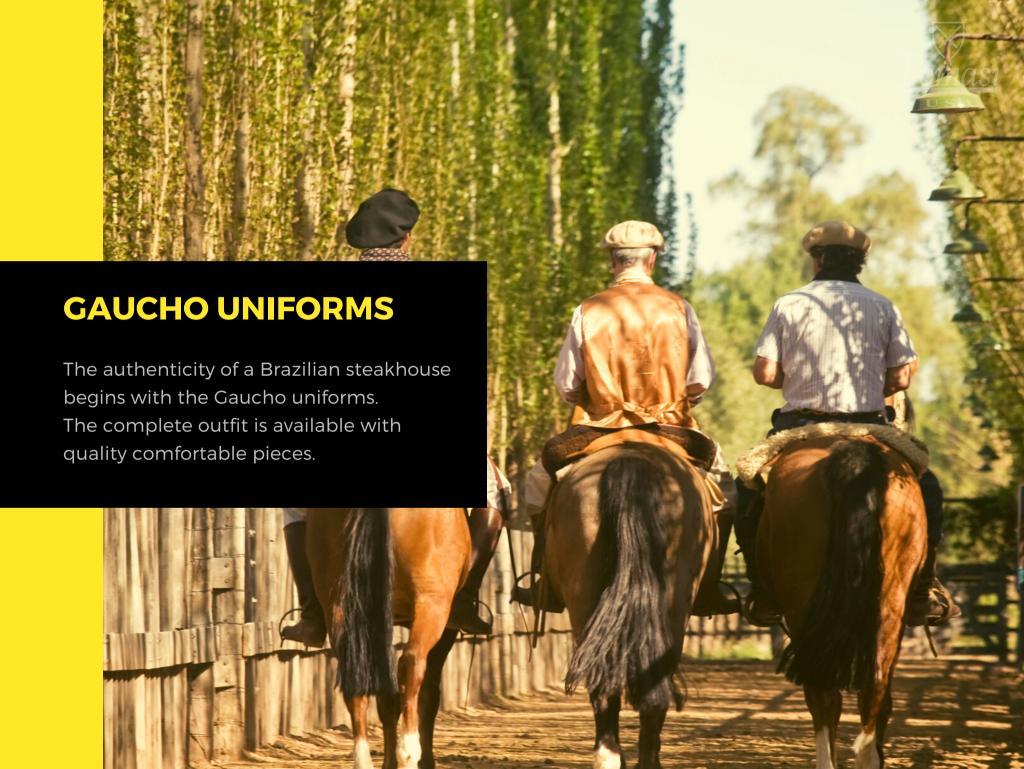

# GAUCHO UNIFORMS

Scarf's Ring

**Red Scarf** 

Red, Black & White Sash

Gaucho Belt (Guaica)

Gaucho Pants (Bombacha)

White Gaucho Shirt

Gaucho Boots