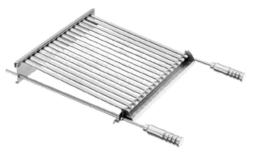

# **GRIDDLES**

**GS** - flat stainless steel griddle

**GA-N** - reinforced Argentinan griddle

**GMO** - flat stainless steel griddle

GA - Argentinan griddle

**GBD** - double chromed griddle

**GCD** - double chromed griddle