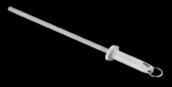

DS-12 - 12" knife for server - white handle

CH-12 - 12" sharpener white handle

SUO - aluminum oval support for 3 skewers

TST - plastic standard serving board

TSA - aluminum serving TSPP - polyurethane board