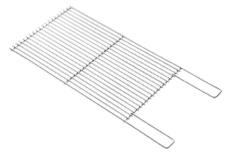

# **GRIDDLES**

**GS** - flat stainless steel griddle

**GA-N** - reinforced Argentinan griddle

**GMO** - flat stainless steel griddle

GA - Argentinan griddle

**GBD** - double chromed griddle

**GCD** - double chromed griddle